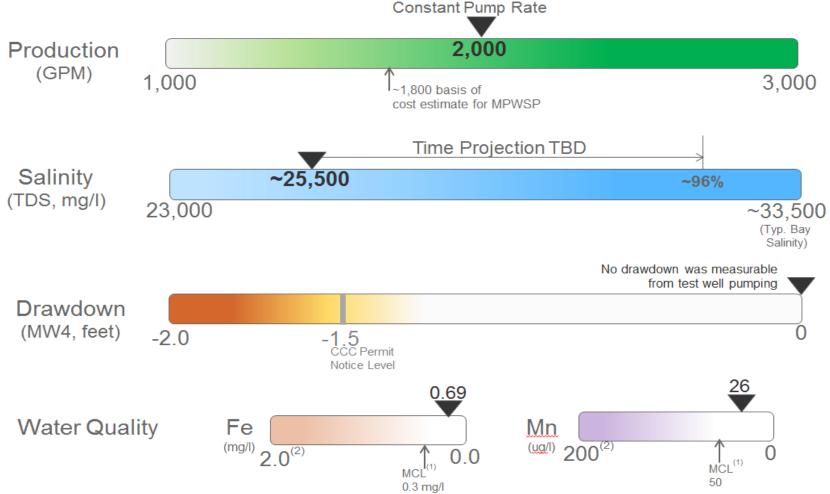

## Test Well Update

Presented to: MPWSP Governance Committee Presented by: Cal Am Date: April 27, 2015

### **Test Well Dashboard**

Notes:

Values contained on this slide are for general presentation purposes only and should not be construed as absolute

1. Iron and Manganese are Secondary Containment Levels

2. Maximum Design values considered in desal plant design