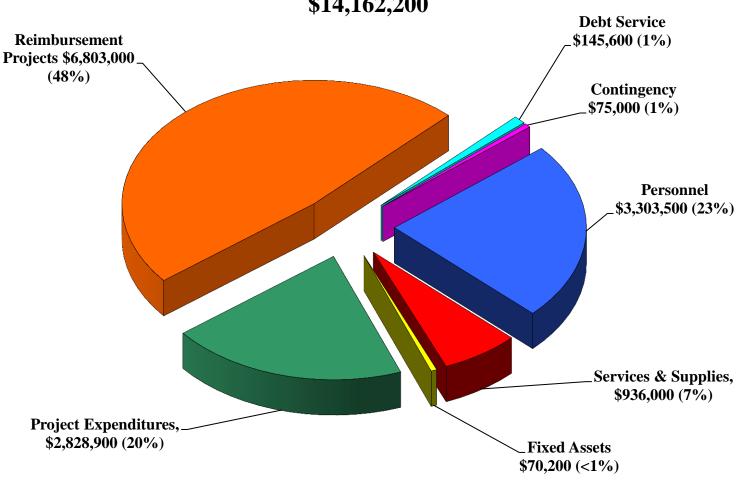

- The proposed FY 2012-13 budget totals \$14,162,200, an increase of 69% from the FY 2011-12 budget
- All increases attributed to project expenditures portion of the budget, and are primarily reimbursable from other agencies
- The proposed budget based on adoption and successful implementation of the annual Water Use Fee

#### 2012-13 Budget Summary

Expenditures

\$14,162,200

Revenues

\$14,162,200

Difference

\$0 [1]

[1] Balanced budget, does not require use of reserves or the line of credit

#### Large budgeted expenditures include:

- \$898,700 for additional construction on Water Project 1
- \$3,315,300 towards construction of Water Project 2 (funded by Cal-Am)
- \$1,036,600 in preliminary expenditures for Groundwater Replenishment Project
- \$173,100 & \$232,900 for operation of Water Projects 1 & 2, respectively (funded by Cal-Am)

### 2012-13 Expenditures (cont.)

- \$550,000 other water supply projects
- \$150,000 for operation of Sleepy Hollow fish rearing facility and related fish rescue activities
- \$66,400 for riparian and other erosion control activities
- \$475,000 for landscape irrigation audits
- \$150,000 for school grant retrofit program
- \$800,000 water conservation rebates
- Note: Last three items funded by Cal-Am

#### 2012-13 Expenditures (cont.)

- \$610,000 for design & permitting and phase 1 construction of new water intake system at Sleepy Hollow
- \$25,000 for design of Sleepy Hollow Ford removal and bridge replacement
- \$748,200 for the Integrated Regional Water Management Plan
- \$83,200 for Steelhead counting station components
- Note: These four items are grant funded

#### 2012-13 Expenditures (cont.)

- \$400,000 for legal expenses (Reduction of \$50,000 from prior year budget)
- \$145,600 for debt service (interest/principal) payment on the line of credit
- \$75,000 for contingency (same as prior year)