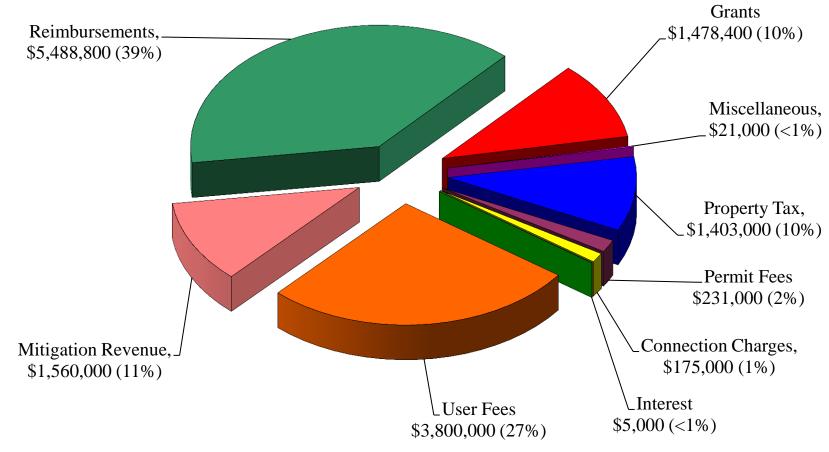

# FY 2012-13 Revenues

- \$1,560,000 Mitigation Revenue (consists of amount to be received from Cal-Am based on Interim Implementation Agreement for 2011-12 Carmel River Mitigation Program)
- \$3,800,000 User Fee (New Water Use Fee of \$3,700,000 plus \$100,000 for amounts received from Seaside Municipal System and CAWD/PBCSD Reclamation Project)

#### 2012-13 Revenues (cont.)

- \$1,403,000 Property Taxes
- \$175,000 Connection Charges
- **\$231,000 Permit Fees**
- \$8,527,200 Reimbursements (includes the mitigation revenue mentioned on previous slide)