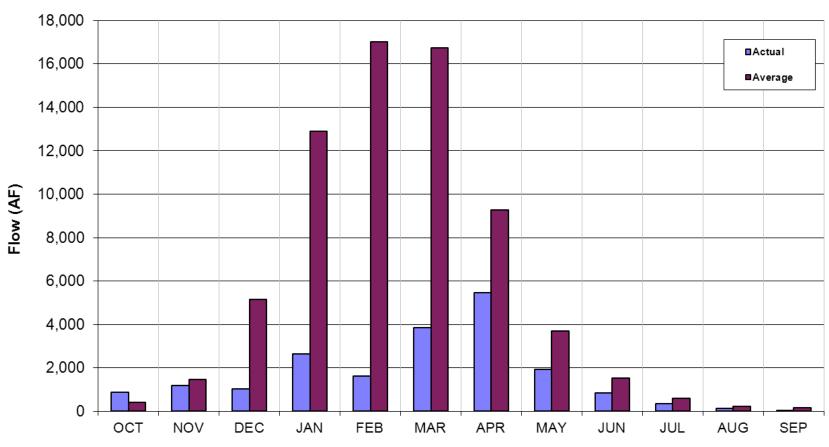

|

### **Notes**;

- 1. "Sand City" refers to the Sand City Desalination Facility, which pumps brackish water from the Seaside Groundwater Basin as source water. The Sand City values refer to yield from the facility.
- 2. "Water Project 1" refers to the Phase 1 Aquifer Storage and Recovery (ASR) Project and the values refer to the amount of stored water recovered for customer service.
- 3. "MPWRS" refers to Monterey Peninsula Water Resource System.
- 4. Carmel River Basin Target reflects assumed annual production of 300 AF from Sand City.
- 5. 325 AF of ASR water banked prior to the 20808A water right are available for extraction.



### Recorded Rainfall at San Clemente Dam: Water Year 2012







### Estimated Unimpaired Carmel River Flow at San Clemente Dam: Water Year 2012