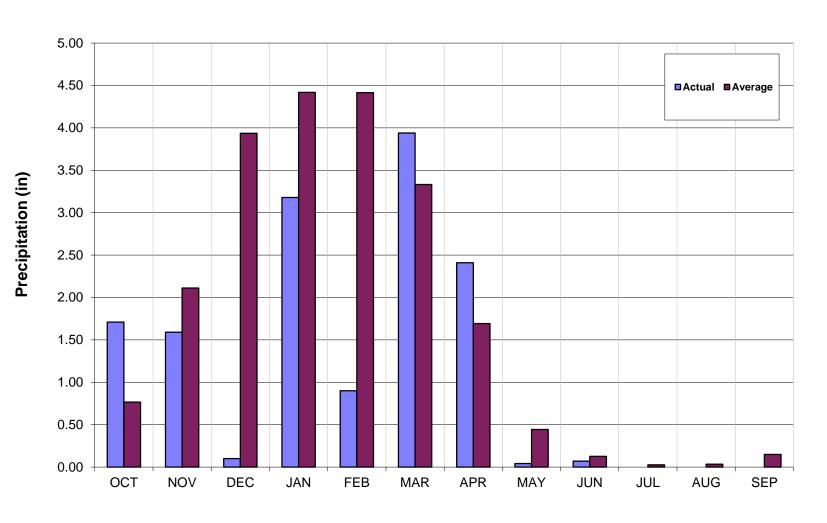

| 0                            | -107         | -223           | 58           | 1,104         |

### **Notes**;

- 1. "Sand City" refers to the Sand City Desalination Facility, which pumps brackish water from the Seaside Groundwater Basin as source water. The Sand City values refer to yield from the facility.
- 2. "Water Project 1" refers to the Phase 1 Aquifer Storage and Recovery (ASR) Project and the values refer to the amount of stored water recovered for customer service.
- 3. "MPWRS" refers to Monterey Peninsula Water Resource System.
- 4. Carmel River Basin Target reflects assumed annual production of 300 AF from Sand City.
- 5. 325 AF of ASR water banked prior to the 20808A water right are available for extraction.



### Recorded Rainfall at San Clemente Dam: Water Year 2012







### Estimated Unimpaired Carmel River Flow at San Clemente Dam: Water Year 2012