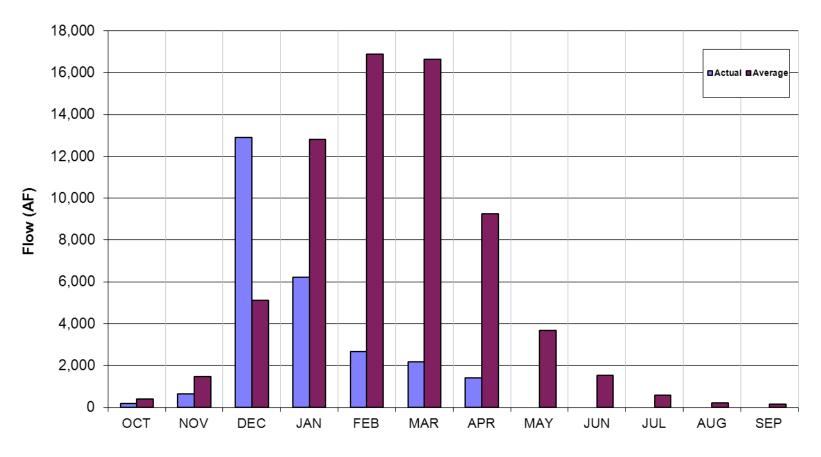

ater Basin as source water. The Sand City values refer to yield from the facility.
- 2. "ASR Projects" refers to the Phase 1 and 2 Aquifer Storage and Recovery (ASR) Project and the values refer to the amount of stored water recovered for customer service.
- 3. "MPWRS" refers to Monterey Peninsula Water Resource System.
- 4. Carmel River Basin Target reflects assumed annual production of 300 AF from Sand City.
- 5. Production numbers are estimated pending finalization of CAW production data.
- 6. Carmel River Basin target represents quarterly adjustments based on differences between budgeted values and actual production from other sources.



### Recorded Rainfall at San Clemente Dam: Water Year 2013







### Estimated Unimpaired Carmel River Flow at San Clemente Dam: Water Year 2013