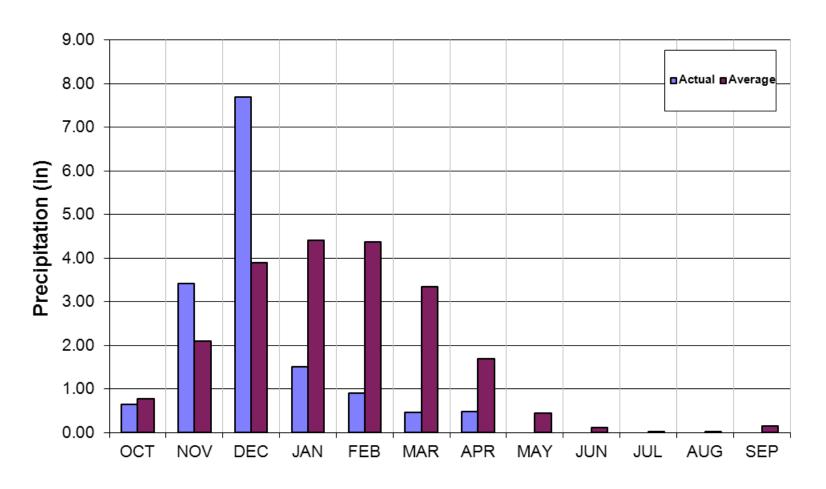

he Sand City Desalination Facility, which pumps brackish water from the Seaside Groundwater Basin as source water. The Sand City values refer to yield from the facility.
- 2. "ASR Projects" refers to the Phase 1 and 2 Aquifer Storage and Recovery (ASR) Project and the values refer to the amount of stored water recovered for customer service.
- 3. "MPWRS" refers to Monterey Peninsula Water Resource System.
- 4. Carmel River Basin Target reflects assumed annual production of 300 AF from Sand City.
- 5. Production numbers are estimated pending finalization of CAW production data.
- 6. Carmel River Basin target represents quarterly adjustments based on differences between budgeted values and actual production from other sources.



### Recorded Rainfall at San Clemente Dam: Water Year 2013







### Estimated Unimpaired Carmel River Flow at San Clemente Dam: Water Year 2013