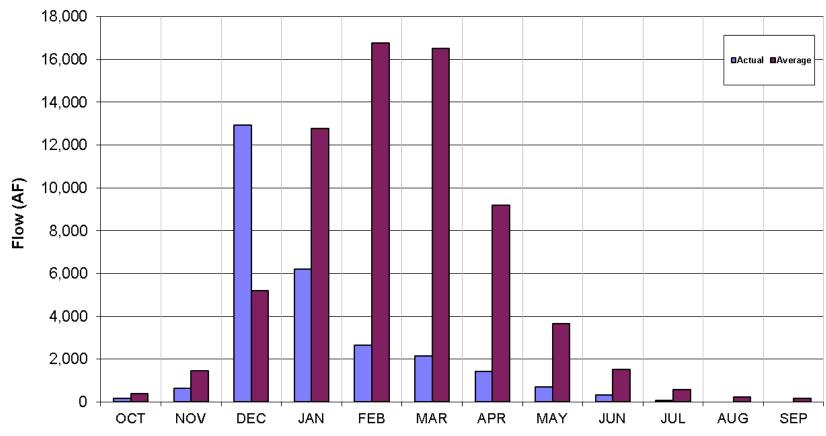

dwater Basin as source water. The Sand City values refer to yield from the facility.
- 2. "ASR Projects" refers to the Phase 1 and 2 Aquifer Storage and Recovery (ASR) Project and the values refer to the amount of stored water recovered for customer service.
- 3. "MPWRS" refers to Monterey Peninsula Water Resource System.
- 4. Carmel River Basin Target reflects assumed annual production of 300 AF from Sand City.
- 5. Production numbers are estimated pending finalization of CAW production data.
- 6. Carmel River Basin target represents quarterly adjustments based on differences between budgeted values and actual production from other sources.



## Recorded Rainfall at San Clemente Dam: Water Year 2013







## Estimated Unimpaired Carmel River Flow at San Clemente Dam: Water Year 2013