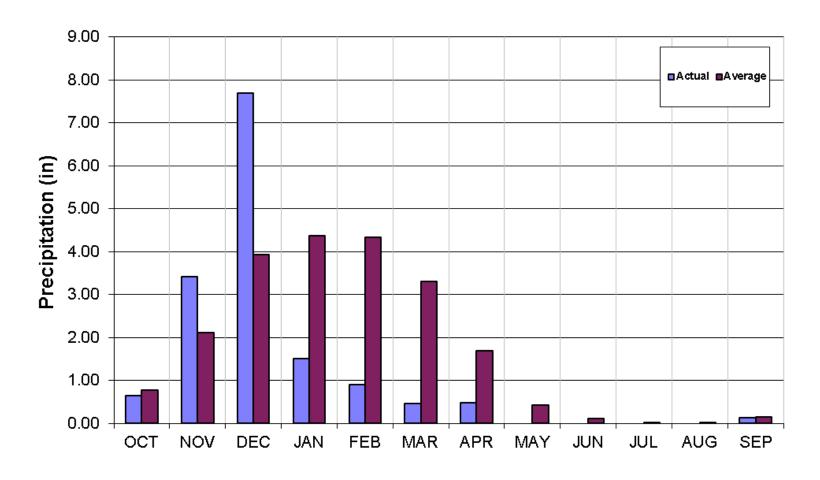

the Sand City Desalination Facility, which pumps brackish water from the Seaside Groundwater Basin as source water. The Sand City values refer to yield from the facility.
- 2. "ASR Projects" refers to the Phase 1 and 2 Aquifer Storage and Recovery (ASR) Project and the values refer to the amount of stored water recovered for customer service.
- 3. "MPWRS" refers to Monterey Peninsula Water Resource System.
- 4. Carmel River Basin Target reflects assumed annual production of 300 AF from Sand City.
- 5. Production numbers are estimated pending finalization of CAW production data.
- 6. Carmel River Basin target represents quarterly adjustments based on differences between budgeted values and actual production from other sources.



## Recorded Rainfall at San Clemente Dam: Water Year 2013







## Estimated Unimpaired Carmel River Flow at San Clemente Dam: Water Year 2013