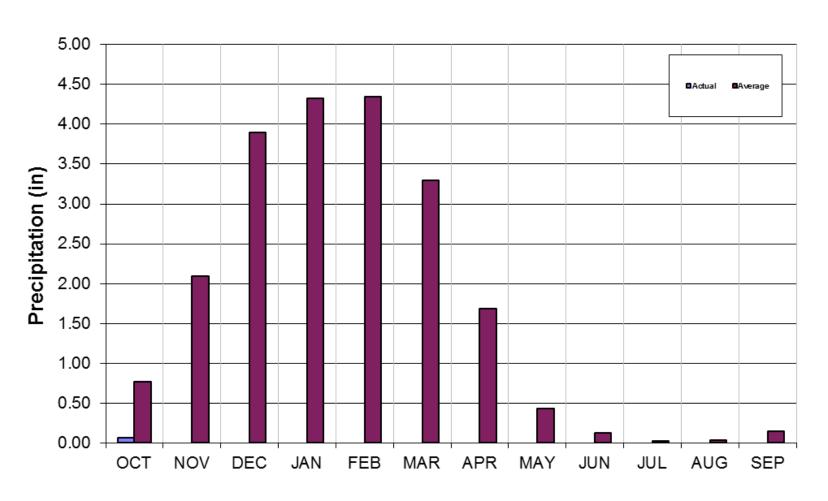

the Sand City Desalination Facility, which pumps brackish water from the Seaside Groundwater Basin as source water. The Sand City values refer to yield from the facility.
- 2. "ASR Projects" refers to the Phase 1 and 2 Aquifer Storage and Recovery (ASR) Project and the values refer to the amount of stored water recovered for customer service.
- 3. "MPWRS" refers to Monterey Peninsula Water Resource System.
- 4. Carmel River Basin Target reflects assumed annual production of 300 AF from Sand City.
- 5. Production numbers are estimated pending finalization of CAW production data.
- 6. Carmel River Basin target represents quarterly adjustments based on differences between budgeted values and actual production from other sources.



## Recorded Rainfall at San Clemente Dam: Water Year 2015







### Estimated Unimpaired Carmel River Flow at San Clemente Dam: Water Year 2015