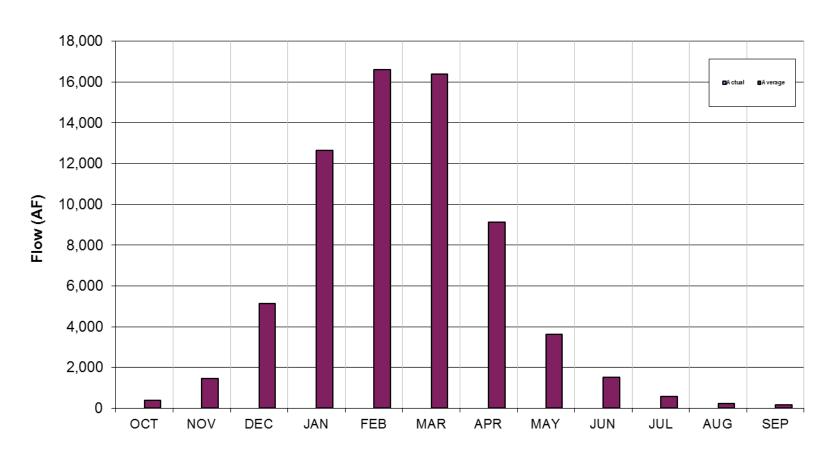

water Basin as source water. The Sand City values refer to yield from the facility.
- 2. "ASR Projects" refers to the Phase 1 and 2 Aquifer Storage and Recovery (ASR) Project and the values refer to the amount of stored water recovered for customer service.
- 3. "MPWRS" refers to Monterey Peninsula Water Resource System.
- 4. Carmel River Basin Target reflects assumed annual production of 300 AF from Sand City.
- 5. Production numbers are estimated pending finalization of CAW production data.
- 6. Carmel River Basin target represents quarterly adjustments based on differences between budgeted values and actual production from other sources.



## Recorded Rainfall at San Clemente Dam: Water Year 2015







### Estimated Unimpaired Carmel River Flow at San Clemente Dam: Water Year 2015