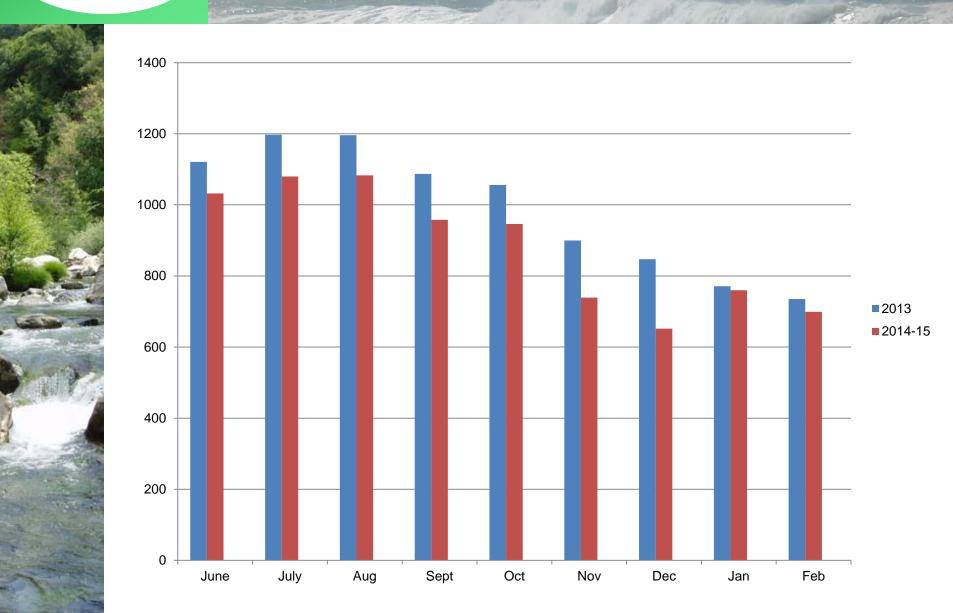

| Last Week<br>12/1/2015                    | 0.14 | 99.86  | 97.33 | 92.26 | 70.55 | 44.84 |
| 3 Month's Ago<br>8/8/2015                 | 0.14 | 99.86  | 97.35 | 92.36 | 71.08 | 46.00 |
| Start of<br>Calendar Year<br>12/3/02/01/4 | 0.00 | 100.00 | 98.12 | 94.34 | 77.94 | 32.21 |
| Start of<br>Water Year<br>9/29/2015       | 0.14 | 99.86  | 97.33 | 92.36 | 71.08 | 46.00 |
| One Year Ago<br>12/9/2014                 | 0.00 | 100.00 | 99.72 | 94.42 | 79.69 | 55.08 |

#### Intensity:



The Drought Monitor focuses on broad-scale conditions.

Local conditions may vary. See accompanying text summary
for forecast statements.

#### Author:

Richard Tinker CPC/NOAA/NWS/NCEP











## New Mandatory Conservation Standards Monterey Peninsula 2013 Target Year







### Last Year's Performance





# The 2015 Sweepstakes: How Are We Doing So Far?





## New Mandatory Conservation Standards Monterey Peninsula 2013 Target Year







### **Last Year's Performance**





## New Mandatory Conservation Standards Monterey Peninsula 2013 Target Year





### Seaside Municipal Performance



| Production | 2013<br>(gallons) | 2015<br>(gallons) | Difference in Usage 2015 compared to 2013 |
|------------|-------------------|-------------------|-------------------------------------------|
| June       | 6,726,000         | 5,469,000         | -19%                                      |
| July       | 8,348,000         | 6,237,000         | -25%                                      |
| August     | 7,334,000         | 5,987,000         | -18%                                      |
| Septemb