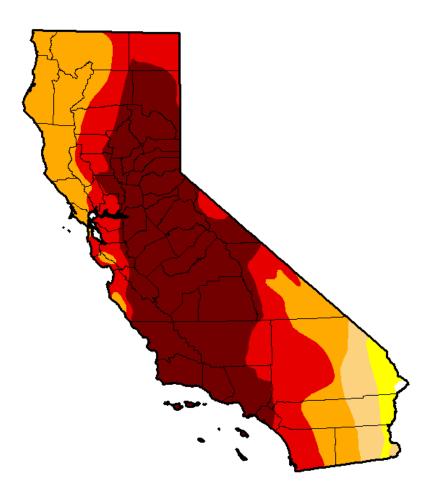

### U.S. Drought Monitor California

#### December 8, 2015

(Released Thursday, Dec. 10, 2015) Valid 7 a.m. EST

Drought Conditions (Percent Area)

|                                           | None | D0-D4  | D1-D4 | D2-D4 | D3-D4 | D4    |
|-------------------------------------------|------|--------|-------|-------|-------|-------|
| Current                                   | 0.14 | 99.86  | 97.33 | 92.26 | 69.09 | 44.84 |
| Last Week<br>12/1/2015                    | 0.14 | 99.86  | 97.33 | 92.26 | 70.55 | 44.84 |
| 3 Month's Ago<br>8/8/2015                 | 0.14 | 99.86  | 97.35 | 92.36 | 71.08 | 46.00 |
| Start of<br>Calendar Year<br>12/3/02/01/4 | 0.00 | 100.00 | 98.12 | 94.34 | 77.94 | 32.21 |
| Start of<br>Water Year<br>9/29/2015       | 0.14 | 99.86  | 97.33 | 92.36 | 71.08 | 46.00 |
| One Year Ago<br>12/9/2014                 | 0.00 | 100.00 | 99.72 | 94.42 | 79.69 | 55.08 |

#### Intensity:

The Drought Monitor focuses on broad-scale conditions.

Local conditions may vary. See accompanying text summary
for forecast statements.

#### Author:

Richard Tinker CPC/NOAA/NWS/NCEP