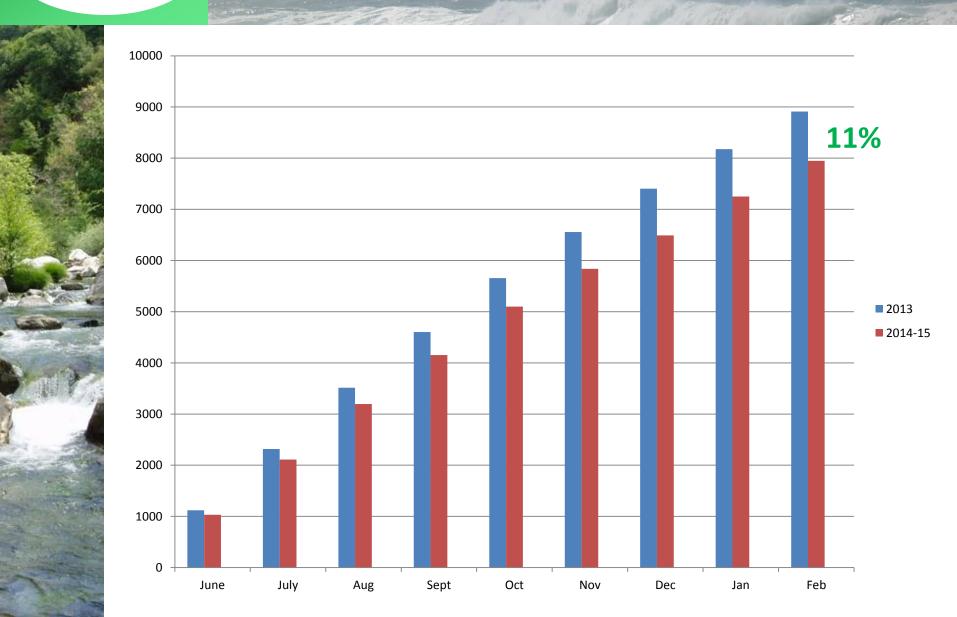

1.08 | 46.00 |
| Start of<br>Calendar Year<br>12/3/02/01/4 | 0.00 | 100.00 | 98.12 | 94.34 | 77.94 | 32.21 |
| Start of<br>Water Year<br>9/29/2015       | 0.14 | 99.86  | 97.33 | 92.36 | 71.08 | 46.00 |
| One Year Ago<br>12/9/2014                 | 0.00 | 100.00 | 99.72 | 94.42 | 79.69 | 55.08 |

#### Intensity:



The Drought Monitor focuses on broad-scale conditions.

Local conditions may vary. See accompanying text summary
for forecast statements.

#### Author:

Richard Tinker CPC/NOAA/NWS/NCEP











## New Mandatory Conservation Standards Monterey Peninsula 2013 Target Year







### Last Year's Performance





# The 2015 Sweepstakes: How Are We Doing So Far?





## New Mandatory Conservation Standards Monterey Peninsula 2013 Target Year







### **Last Year's Performance**





## New Mandatory Conservation Standards Monterey Peninsula 2013 Target Year





### Seaside Municipal Performance



| Production | 2013<br>(gallons) | 2015<br>(gallons) | Difference in Usage 2015 compared to 2013 |
|------------|-------------------|-------------------|-------------------------------------------|
| June       | 6,726,000         | 5,469,000         | -19%                                      |
| July       | 8,348,000         | 6,237,000         | -25%                                      |
| August     | 7,334,000         | 5,987,000         | -18%                                      |
| September  | 8,409,000         | 5,478,000         | -35%                                      |
| October    | 6,908,000         | 5,385,000         | -22%