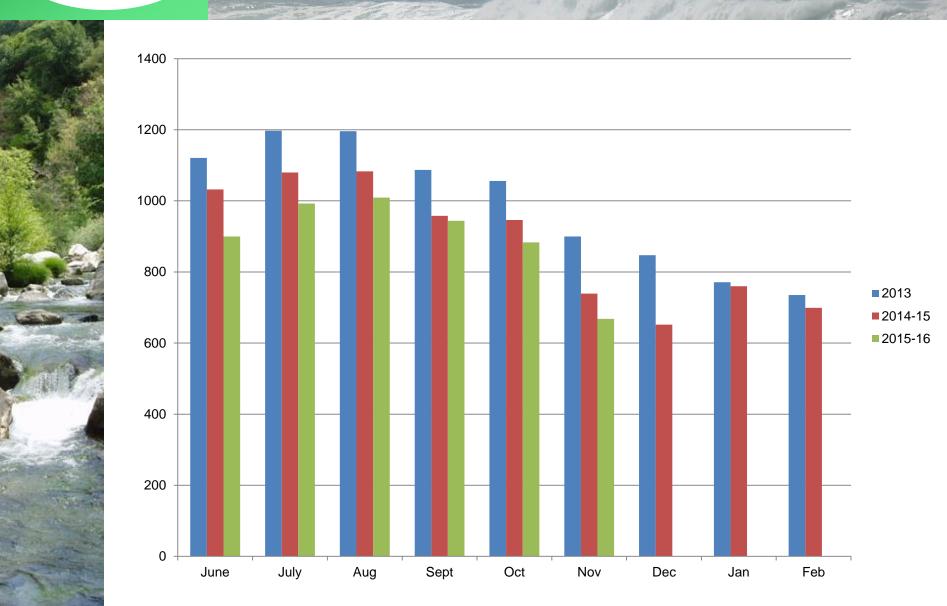

99.86  | 97.33 | 92.26 | 70.55 | 44.84 |
| 3 Month's Ago<br>8/8/2015                 | 0.14 | 99.86  | 97.35 | 92.36 | 71.08 | 46.00 |
| Start of<br>Calendar Year<br>12/3/02/01/4 | 0.00 | 100.00 | 98.12 | 94.34 | 77.94 | 32.21 |
| Start of<br>Water Year<br>9/29/2015       | 0.14 | 99.86  | 97.33 | 92.36 | 71.08 | 46.00 |
| One Year Ago<br>12/9/2014                 | 0.00 | 100.00 | 99.72 | 94.42 | 79.69 | 55.08 |

#### Intensity:



The Drought Monitor focuses on broad-scale conditions.

Local conditions may vary. See accompanying text summary
for forecast statements.

#### Author:

Richard Tinker CPC/NOAA/NWS/NCEP











## New Mandatory Conservation Standards Monterey Peninsula 2013 Target Year







### Last Year's Performance





# The 2015 Sweepstakes: How Are We Doing So Far?





## New Mandatory Conservation Standards Monterey Peninsula 2013 Target Year







### **Last Year's Performance**





## New Mandatory Conservation Standards Monterey Peninsula 2013 Target Year





### Seaside Municipal Performance



| Production | 2013<br>(gallons) | 2015<br>(gallons) | Difference in Usage 2015 compared to 2013 |
|------------|-------------------|-------------------|-------------------------------------------|
| June       | 6,726,000         | 5,469,000         | -19%                                      |
| July       | 8,348,000         | 6,237,000         | -25%                                      |
| August     | 7,334,000         | 5,987,000         | -18%                                      |
| September  | 8,409,000         | 5,478,000         | -35%