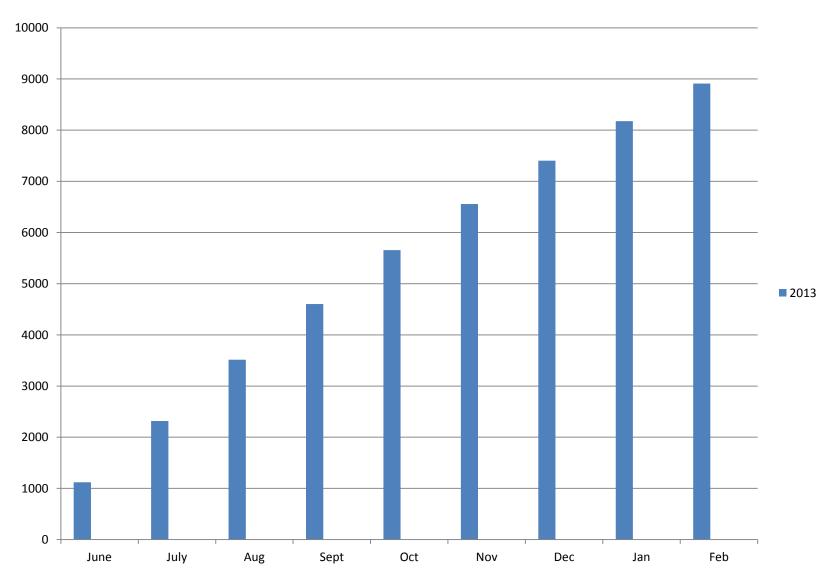

| 0.14 | 99.86  | 97.35 | 92.36 | 71.08 | 46.00 |
| Start of<br>Calendar Year<br>12/3/02/01/4 | 0.00 | 100.00 | 98.12 | 94.34 | 77.94 | 32.21 |
| Start of<br>Water Year<br>9/29/2015       | 0.14 | 99.86  | 97.33 | 92.36 | 71.08 | 46.00 |
| One Year Ago<br>12/9/2014                 | 0.00 | 100.00 | 99.72 | 94.42 | 79.69 | 55.08 |

#### Intensity:



The Drought Monitor focuses on broad-scale conditions.

Local conditions may vary. See accompanying text summary
for forecast statements.

#### Author:

Richard Tinker CPC/NOAA/NWS/NCEP











## New Mandatory Conservation Standards Monterey Peninsula 2013 Target Year







### Last Year's Performance





# The 2015 Sweepstakes: How Are We Doing So Far?





## New Mandatory Conservation Standards Monterey Peninsula 2013 Target Year







### **Last Year's Performance**





## New Mandatory Conservation Standards Monterey Peninsula 2013 Target Year





### Seaside Municipal Performance



| Production | 2013<br>(gallons) | 2015<br>(gallons) | Difference in Usage 2015 compared to 2013 |
|------------|-------------------|-------------------|-------------------------------------------|
| June       | 6,726,000         | 5,469,000         | -19%                                      |
| July       | 8,348,000         | 6,237,000         | -25%                                      |
| August     | 7,334,000         | 5,987,000         | -18%                                      |
| September  | 8,409,000         | 5,478,000         | -35%                                      |
| October    | 6,908,000         | 5,385,000