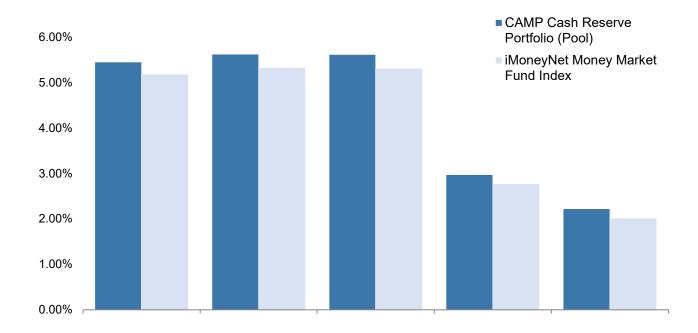

a "market" rating nor a recommendation to buy, hold or sell the securities. For a full description on rating methodology visit www.fitchratings.com.

<sup>6</sup>As of the last day of the month. The 30-day yield represents the net change, exclusive of capital changes and income other than investment income, in the value of a hypothetical account with a balance of one share (normally \$1.00 per share) over a thirty-day base period expressed as a percentage of the value of one share at the beginning of the thirty-day period. This resulting net change in account value is then annualized by multiplying it by 365 and dividing the result by 30.

## Pool Diversification as of April 30, 2024



## Pool Performance (30-Day Net Yield<sup>6</sup> %)



## Average Annual Return as of April 30, 2024



|                                       | Month | 3-Month | 1-Year | 3-Year | 5-Year |
|---------------------------------------|-------|---------|--------|--------|--------|
| CAMP Cash Reserve<br>Portfolio (Pool) | 5.45% | 5.63%   | 5.62%  | 2.98%  | 2.23%  |
| iMoney Market Fund<br>Index           | 5.19% | 5.34%   | 5.32%  | 2.78%  | 2.02%  |

Must be preceded or accompanied by a Program Guide. For a current Program Guide, which contains more complete information, please visit http://www.camponline.com/ or call 800-729-7665. Before investing, consider the investment objectives, risks, charges and expenses of the pool carefully. This and other information can be found in the Program Guide. Read the Program Guide carefully before you invest or send money.

<sup>1</sup>Source: iMoneyNet