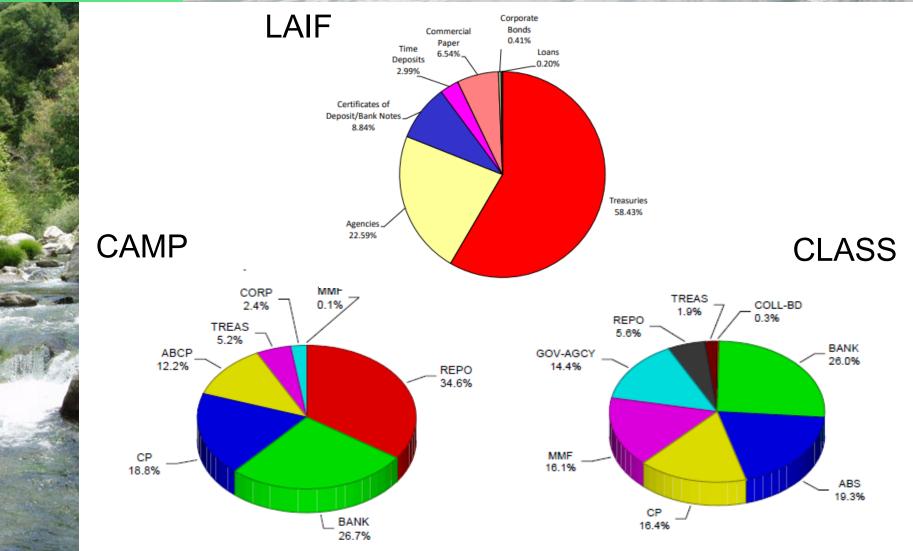

## Portfolio Composition (March 24)

REPO - Repurchase Agreement; BANK - Bank Deposits; CP - Commercial Paper; ABCP - Asset-backed commercial paper; TREAS - Treasury; CORP -Corporate; MMF - Money Market Fund BANK - Bank Deposits; ABS - Asset-backed security; CP - Commercial Paper; MMF -Money Market Fund; GOV-AGCY - Agency and Government; REPO - Repurchase Agreement; TREAS - Treasury; COLL-BD - Collateralized Bank Deposits